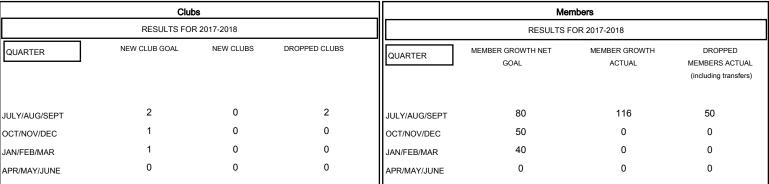

## MONTHLY MEMBERSHIP PROGRESS REPORT

## District 404 A2

Results as of: 08/31/2017





## GOALS AND ACTUAL NEW CLUBS CUMULATIVE



## GOALS AND ACTUAL MEMBERS CUMULATIVE



| DROPPED CLUBS: 2  DROPPED MEMBERS |    | 19 CLUBS OF 47 ADDED 1 OR MORE<br>NEW MEMBERS | GENDER DISTRIBUTION  MALE 704 (58.67%)  FEMALE 496 (41.33%)  Women Percentage Fiscal Year Goal: 50% |     |
|-----------------------------------|----|-----------------------------------------------|-----------------------------------------------------------------------------------------------------|-----|
| DECEASED                          | 0  | CLICK HERE FOR CUMULATIVE  MEMBERSHIP DATA    | TOTAL FAMILY UNIT MEMBERS                                                                           | 110 |
| CLUB CANCELLED                    | 32 |                                               |