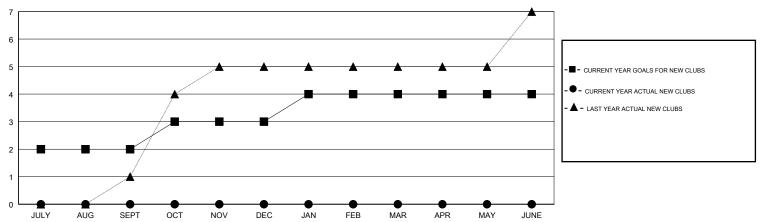

## MONTHLY MEMBERSHIP PROGRESS REPORT

## District 404 A2

Results as of: 08/31/2017





## GOALS AND ACTUAL NEW CLUBS CUMULATIVE



## GOALS AND ACTUAL MEMBERS CUMULATIVE



| DROPPED CLUBS: 2  DROPPED MEMBERS |    | 19 CLUBS OF 47 ADDED 1 OR MORE<br>NEW MEMBERS | GENDER DISTRIBUTION  MALE 704 (58.67%)  FEMALE 496 (41.33%)  Women Percentage Fiscal Year Goal: 50% |     |
|-----------------------------------|----|-----------------------------------------------|-----------------------------------------------------------------------------------------------------|-----|
| DECEASED                          | 0  | CLICK HERE FOR CUMULATIVE  MEMBERSHIP DATA    | TOTAL FAMILY UNIT MEMBERS                                                                           | 110 |
| CLUB CANCELLED                    | 32 |                                               |