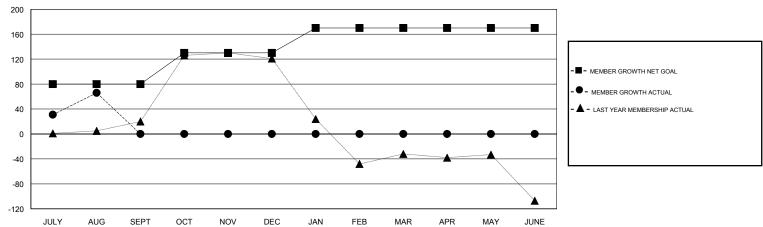

## GOALS AND ACTUAL MEMBERS CUMULATIVE

| DROPPED CLUBS: 2  DROPPED MEMBERS |    | 19 CLUBS OF 47 ADDED 1 OR MORE<br>NEW MEMBERS | GENDER DISTRIBUTION  MALE 704 (58.67%)  FEMALE 496 (41.33%)  Women Percentage Fiscal Year Goal: 50% |     |
|-----------------------------------|----|-----------------------------------------------|-----------------------------------------------------------------------------------------------------|-----|
| DECEASED                          | 0  | CLICK HERE FOR CUMULATIVE  MEMBERSHIP DATA    | TOTAL FAMILY UNIT MEMBERS                                                                           | 110 |
| CLUB CANCELLED                    | 32 |                                               |                                                                                                     | 50  |
| OTHER                             | 18 |                                               | FAMILY MEMBERS PAYING HALF DUES                                                                     | 59  |
| TOTAL                             | 50 |                                               |                                                                                                     |     |